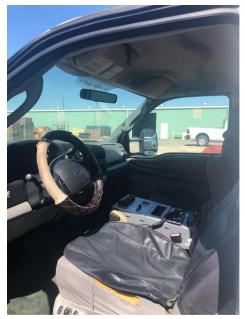

#### SLE 25-005 Ford F-350 Super Duty Ambulance

2005 Ford F-350 Super Duty Ambulance for Sale

Mileage: 109,956

VIN: 1FDWF36PX5ED17918

Engine: 6.0L Power Stroke V8 Turbo Diesel

#### **CONDITION:**

- 1. Vehicle runs fine
- 2. A/C in rear does not work.
- 3. Driver's seat is torn

\*\*\*\*Can be inspected at our facility, Monday through Friday, 8:00am – 3:00pm\*\*\*\*