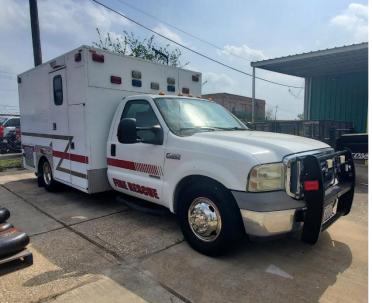

#### SLE 25-005 Ford F-350 Super Duty Ambulance

2005 Ford F-350 Super Duty Ambulance for Sale

Mileage: 109,956

VIN: 1FDWF36PX5ED17918

Engine: 6.0L Power Stroke V8 Turbo Diesel

#### **CONDITION:**

- 1. Vehicle runs fine
- 2. A/C in rear does not work.
- 3. Driver's seat is torn

\*\*\*\*Can be inspected at our facility, Monday through Friday, 8:00am – 3:00pm\*\*\*\*