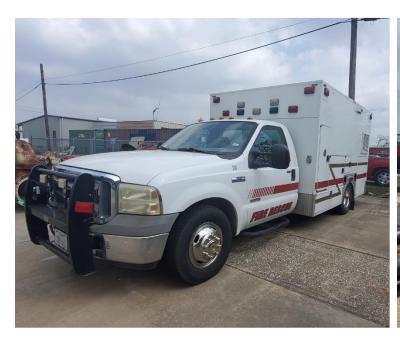

#### SLE 25-005 Ford F-350 Super Duty Ambulance

2005 Ford F-350 Super Duty Ambulance for Sale

Mileage: 109,956

VIN: 1FDWF36PX5ED17918

Engine: 6.0L Power Stroke V8 Turbo Diesel

#### **CONDITION:**

- 1. Vehicle runs fine
- 2. A/C in rear does not work.
- 3. Driver's seat is torn

\*\*\*\*Can be inspected at our facility, Monday through Friday, 8:00am – 3:00pm\*\*\*\*