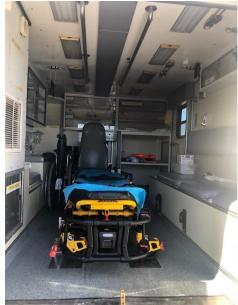

#### SLE 25-005 Ford F-350 Super Duty Ambulance

2005 Ford F-350 Super Duty Ambulance for Sale

Mileage: 109,956

VIN: 1FDWF36PX5ED17918

Engine: 6.0L Power Stroke V8 Turbo Diesel

#### **CONDITION:**

- 1. Vehicle runs fine
- 2. A/C in rear does not work.
- 3. Driver's seat is torn

\*\*\*\*Can be inspected at our facility, Monday through Friday, 8:00am – 3:00pm\*\*\*\*