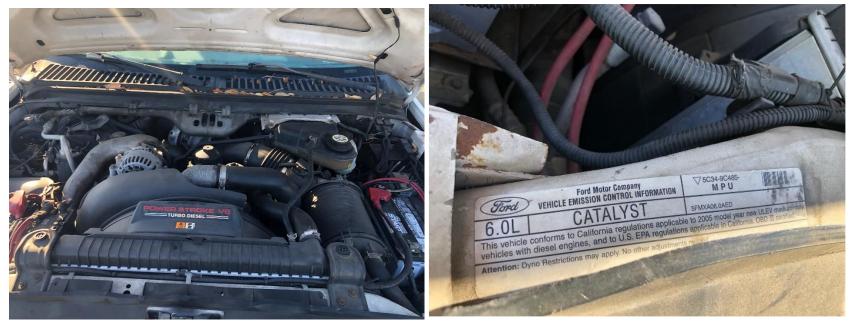

#### SLE 25-005 Ford F-350 Super Duty Ambulance

2005 Ford F-350 Super Duty Ambulance for Sale

Mileage: 109,956

VIN: 1FDWF36PX5ED17918

Engine: 6.0L Power Stroke V8 Turbo Diesel