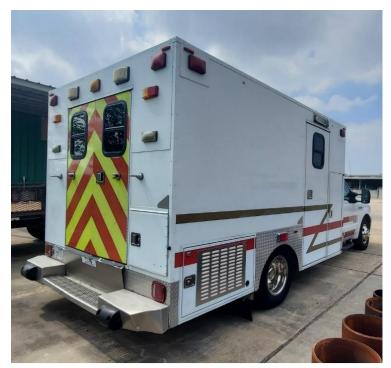

#### SLE 25-005 Ford F-350 Super Duty Ambulance

2005 Ford F-350 Super Duty Ambulance for Sale

Mileage: 109,956

VIN: 1FDWF36PX5ED17918

Engine: 6.0L Power Stroke V8 Turbo Diesel

#### **CONDITION:**

- 1. Vehicle runs fine
- 2. A/C in rear does not work.
- 3. Driver's seat is torn

\*\*\*\*Can be inspected at our facility, Monday through Friday, 8:00am – 3:00pm\*\*\*\*