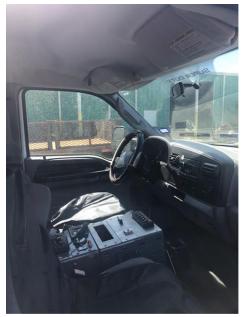

#### SLE 25-005 Ford F-350 Super Duty Ambulance

2005 Ford F-350 Super Duty Ambulance for Sale

Mileage: 109,956

VIN: 1FDWF36PX5ED17918

Engine: 6.0L Power Stroke V8 Turbo Diesel

#### **CONDITION:**

- 1. Vehicle runs fine
- 2. A/C in rear does not work.
- 3. Driver's seat is torn

\*\*\*\*Can be inspected at our facility, Monday through Friday, 8:00am – 3:00pm\*\*\*\*