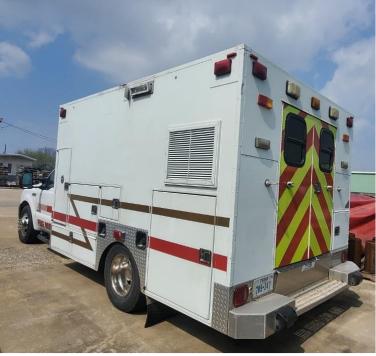

#### SLE 25-005 Ford F-350 Super Duty Ambulance

2005 Ford F-350 Super Duty Ambulance for Sale

Mileage: 109,956

VIN: 1FDWF36PX5ED17918

Engine: 6.0L Power Stroke V8 Turbo Diesel

#### **CONDITION:**

- 1. Vehicle runs fine
- 2. A/C in rear does not work.
- 3. Driver's seat is torn

\*\*\*\*Can be inspected at our facility, Monday through Friday, 8:00am – 3:00pm\*\*\*\*